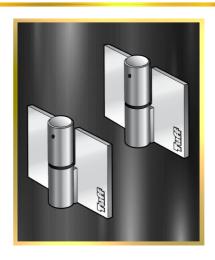

## **F11119**BALL BEARING HINGE – TU3P (RIGHT HAND)

PRODUCT CODE : F11119

BARCODE : **9314691111190** 

BUSH DIAMETER : 25MM
PIN DIAMETER : 19MM

MADE FROM : **5MM STEEL** FINISHING : **ZINC PLATED** 